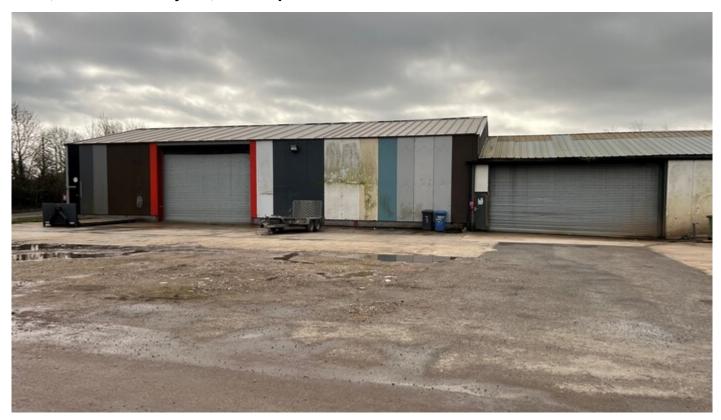

## **Open Plan Industrial Unit - £17,000**

Unit 3, The Old Woodyard, St. Asaph

Open plan Industrial Unit with 3 phase, 2 roller shutters and yard. Circa 5,000 square feet.

## **ACCOMMODATION**

45 X 108 circa 4860 square feet

New 3 Year Lease
Outside of Landlord and Tenant Act 1954.

To Let £17,000 per annum

VIEWING BY APPOINTMENT ONLY PLEASE.

St David's Commercial has not tested any fixtures and fittings and cannot therefore guarantee they are in working order. Your home is at risk if you fail to keep up repayments on a loan or mortgage secured upon it.